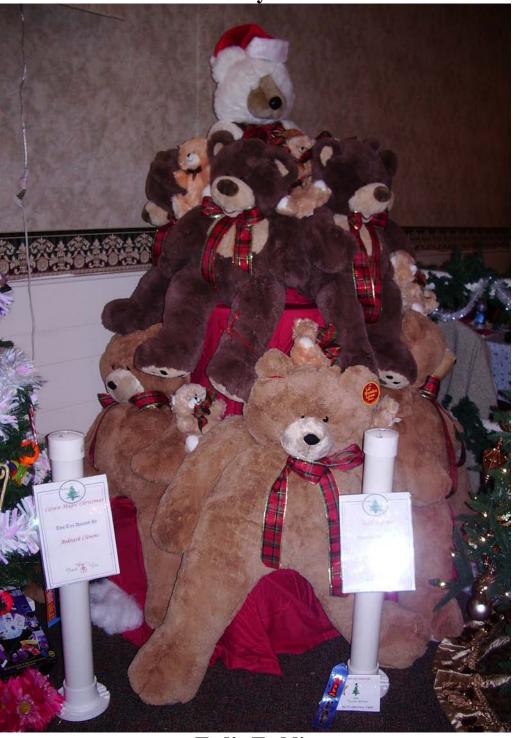

**Pretty In Pink** 

Most Original

1<sup>st</sup> Place-Ted's Teddies by Ted Dooley

2<sup>nd</sup> Place-Me & My Gal donated Anonymously

3<sup>rd</sup> Place-Concussion Awareness donated by Brooke Mills

**Ted's Teddies** 

Beth Benham-Summer, Fall, Winter, Spring donated by Bektash Chrome Domes

Bobbie Johnston- Sweet Pea Christmas-donated by Little Sweet Pea Boutique

Lisa Ashburner-Ted's Teddies-donated by Ted Dooley

Darlene Desrochers-Terry Swett Jillson Memorial Tree-donated by Dianne Swett Labonte