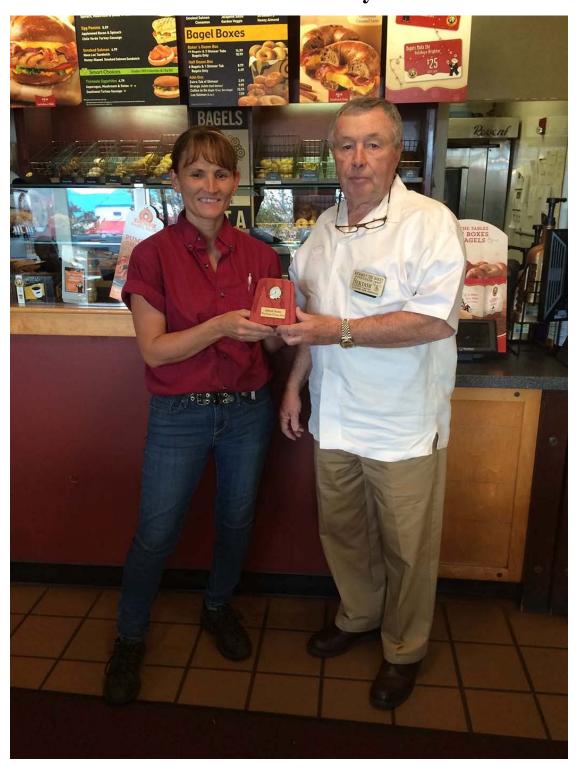

# **Best Business Donated Tree**

How the Grinch Stole Christmas donated by Einstein Bros Bagels

# Jana Bunker of Einstein Bros Bagles receiving first place award from Ted Dooley