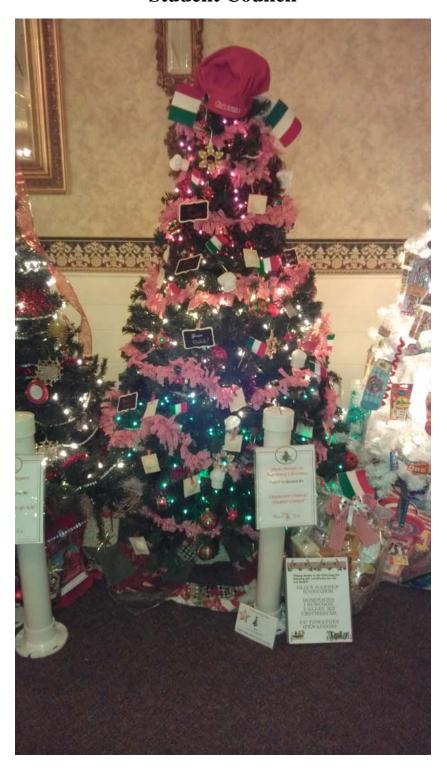

# Best Youth Donated Tree Buon Natale a e Marinara Christmas donated by Chichester Central Student Council

Advisor receiving Prize

Thom McGowen-Bingo Tree-donated by Bektash Bingo Players

Tracey Norris-Buon Natale e a Marinara Christmas-donated by Chichester Central Student Council

Kristen Patterson-Candyland-donated by East Side Learning Center