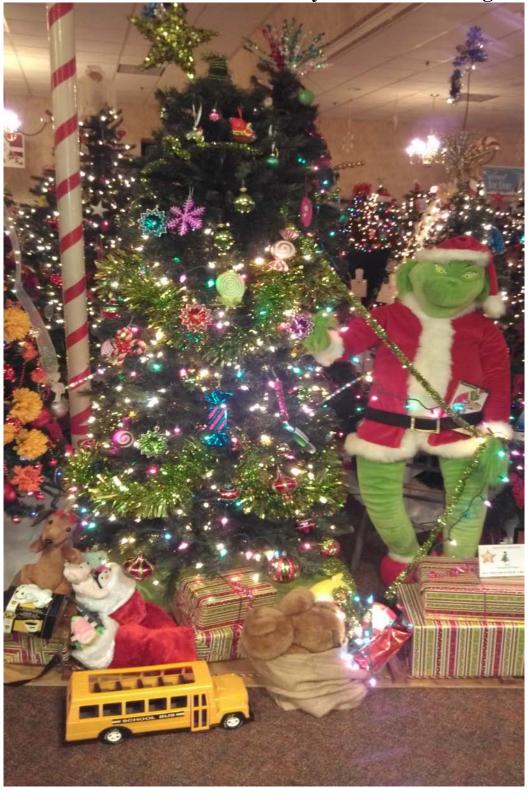

# **Best Business Donated Tree**

How the Grinch Stole Christmas donated by Einstein Bros Bagels

Ray Brooks-Home Handyman-donated by Sanbornton Construction LLC

Michelle Mulholland-"Honey Do" Christmas-donated by City Side Management

Karen Marcote-How the Grinch Stole Christmas-donated by Einstein Bros Bagels