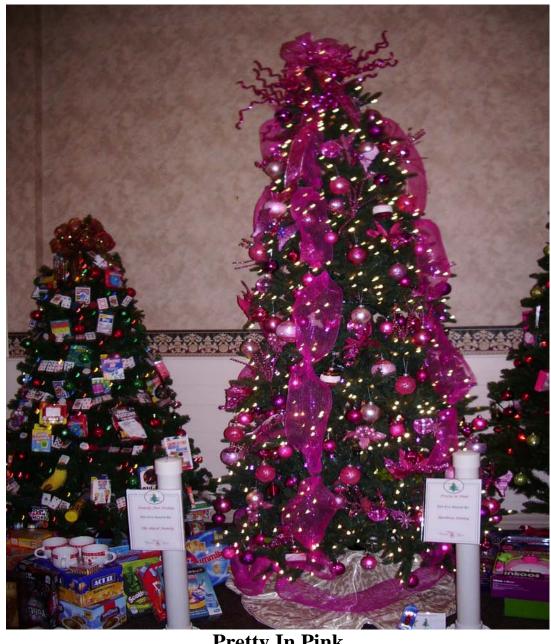

## **Most Beautiful**

1<sup>st</sup> Place-Pretty In Pink donated by Barbara Dooley
2<sup>nd</sup> Place-Tiffany Christmas donated by Keeler & Haggett Family
3<sup>rd</sup> Place-Christmas Gold donated by Eileen McNinnie

**Pretty In Pink** 

Most Original

1<sup>st</sup> Place-Ted's Teddies by Ted Dooley

2<sup>nd</sup> Place-Me & My Gal donated Anonymously

3<sup>rd</sup> Place-Concussion Awareness donated by Brooke Mills

**Ted's Teddies** 

# **Peoples Choice**

1<sup>st</sup> – Musical Holiday 2<sup>nd</sup> –Tiffany Christmas 3<sup>rd</sup>- Pretty In Pink

Yvonne Lovell-"No Peekin" -donated by Whelan Girls

Karrie Anderson-Precious Animals - donated by Homeschool Explorers

Shannon Carignan-Pretty In Pink-donated by Barbara Dooley

Christie Rice-Put a Little Drama in Your Life-donated by The Pittsfield Players