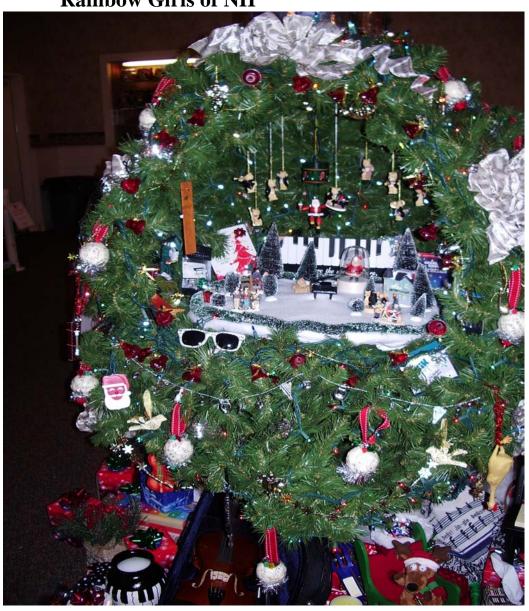

## **Best Theme**

1st Place-Musical Holiday donated by Nottingham Underground Music Piano Studio

 $2^{nd}$  Place-Cupcake Fantasy donated by Sally & Mark Bussiere  $3^{rd}$  Place-Aspire to Inspire donated by

**Rainbow Girls of NH** 

**Musical Holiday** 

# **Peoples Choice**

1<sup>st</sup> – Musical Holiday 2<sup>nd</sup> –Tiffany Christmas 3<sup>rd</sup>- Pretty In Pink

Barb Rodgers- An Out of the World Christmas donated by Christine Holiday-Rowe

Wanda Brown-Aspire to Inspire-donated by Rainbow Girls of NH

Diane Soucy-Bejeweled Christmas-donated by Derry Appliance Repair

Marilyn Dennison-Mustache Moola-donated by Ben & Amanda Thomopoulos

Savannah Logan-Musical Holiday-donated by Nottingham Underground Music Piano Studio

Terri Roy-New Hampshire Naturally-donated by Allenstown Elementary School Staff